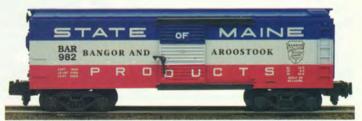

#### Bangor and Aroostook Boxcar

Features: • Injection molded plastic body • Stamped metal frame • Die-cast trucks • Mechanical couplers • Metal door guides and locks 6-48333 \$54.95

Copyright © 1998 Lionel LLC. Litho in U.S.A.