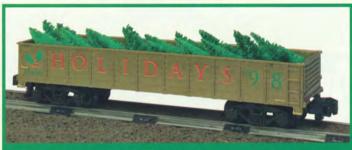

#### Christmas 1998 Gondola

Adding to the tradition of creating a special holiday car, this year Lionel introduces a completely new decoration – especially for American Flyer! Our gold painted gondola is filled with Christmas trees, providing holiday festivity to your American Flyer layout.

Features: • Injection molded plastic body • Die-cast trucks • Mechanical couplers 6-48335 \$44.95