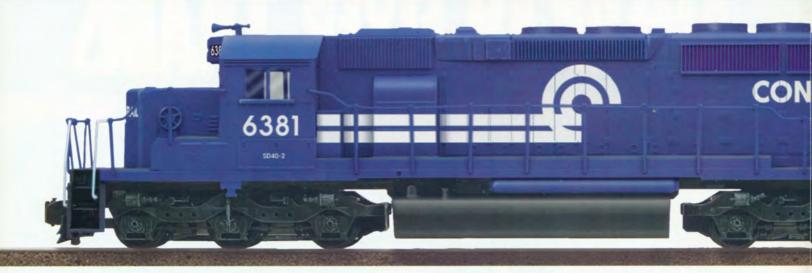

#### New for American Flyer - the EMD SD40-2 in the Conrail paint scheme!

The actual SD40-2 engine was introduced in 1964. The Electro-Motive Division of General Motors (EMD) manufactured 4,447 of these locomotives until they halted production in 1986.

Lionel introduces the Conrail SD40-2... brand new tooling to add spark to the American Flyer line. It is also offered, for the very first time in American Flyer, in an undecorated version; ready to complete with your favorite road name. This authentically scaled locomotive pulls our new set of

Conrail became a corporation on April 1, 1976 with an