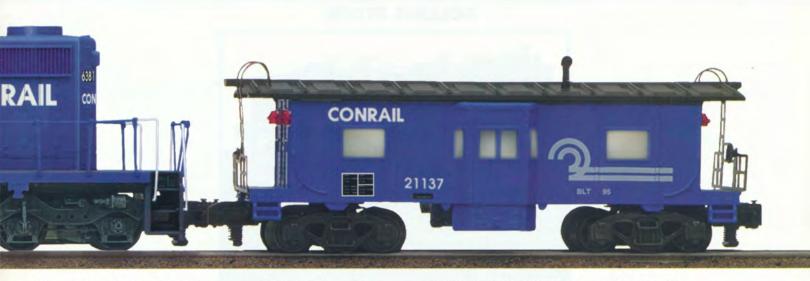

#### **Bay Window Caboose**

Complete your new American Flyer set with the newly designed bay window caboose, decorated in the Conrail paint scheme.

#### Features:

- · Injection molded plastic body
- Stamped metal frame
- Die-cast trucks
- Metal handrails
- Plastic brake wheel
- Interior illumination

6-48719 \$54.95