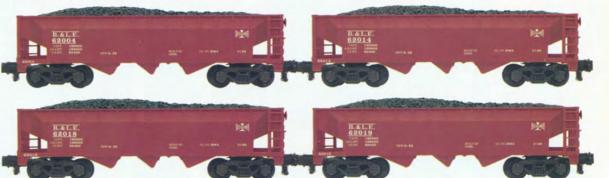

#### **Bessemer and Lake Erie Hoppers**

These newly decorated Bessemer and Lake Erie 919-style hoppers are perfect add-ons for our Conrail SD40-2 locomo-

inheritance of SD40-2s, among other locomotives, from six bankrupt railroads. Conrail quickly became a major player in the railroad scene with its blue paint body and the wheels on rail logo.

 $\alpha$ 

tive. Available in a 4pack (#62004 is also offered as a single separate sale hopper), the cars are numbered 62004, 62014, 62018 and 62019.

#### Features:

- Injection molded plastic body
- Die-cast trucks
- Removable coal load

Metal brake wheel

6-48613 (4-pack) \$159.95

6-48614 (individual separate sale) \$39.95

CONRAIL

P

21137