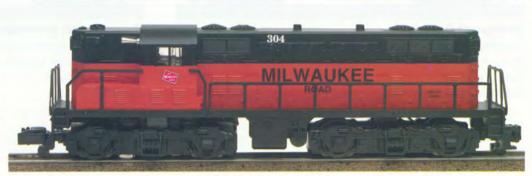

#### **Milwaukee Road GP-9**

The Milwaukee railroad purchased almost 130 GP-9s from EMD, which were used for various duties from the wheat fields of the Midwest all the way to the West Coast. Presented here by American Flyer in authentic decoration, this GP-9 can run with the same freight and passenger trains as the actual Milwaukee Road.

#### Features:

- · Injection molded plastic body
- Die-cast metal frame

- 2REALE
- Operating couplers
- Interior lighting
- Headlights and rear lights 6-48019 \$299.95
- Diesel horn

- Die-cast trucks
- Operating couplers
- Interior lighting
- Headlights and rear lights
- Diesel horn 6-48020 \$299.95